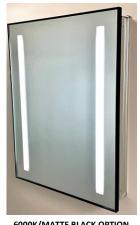

#### **KELVIN RATING:**

- 6000K (COOL WHITE)
- 3500K (WARM WHITE)

6000K/MATTE BLACK OPTION

3500K/CHROME OPTION

OVERALL SIZE DIMENSION: 15" WIDE X 36" HIGH X 5 3/16" DEEP

ROUGH OPENING DIMENSION: 14 3/8" WIDE X 35 3/8" HIGH X 4" DEEP