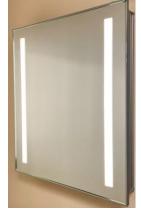

# NARROW FRAMED LED MEDICINE CABINET

MODEL#: PHA 1536-1D (1) N

## **FEATURES:**

- FOUR ADJUSTABLE 3/8" THICK HIGH POLISHED GLASS SHELVES.
- INFINITELY ADJUSTABLE SHELVING WITH LOCKDOWN MECHANISM (NO HOLES IN CABINET).
- 165-DEGREE PROPRIETARY SOFT CLOSE HEAVY DUTY HINGES.
- FULL GASKET BEHIND DOOR.
- HIGH RESOLUTION SILVER PLATE GLASS MIRRORS FRONT, BACK OF DOOR AND BACK WALL.
- **BACK WALL MIRROR FULLY** SEALED.
- PACKED IN FOUR WALL (FOLDED DOUBLE WALL) CORRUGATION.
- FRAME WIDTH: 1/4"
- BRIGHTNESS: 3300 LUMENS.
- MUST SPECIFY LEFT OR RIGHT DOOR HINGING.

#### **KELVIN RATING:**

- 6000K (COOL WHITE)
- 3500K (WARM WHITE)

6000K/MATTE BLACK OPTION

3500K/CHROME OPTION

OVERALL SIZE DIMENSION: 15" WIDE X 36" HIGH X 5 3/16" DEEP

ROUGH OPENING DIMENSION: 14 3/8" WIDE X 35 3/8" HIGH X 4" DEEP